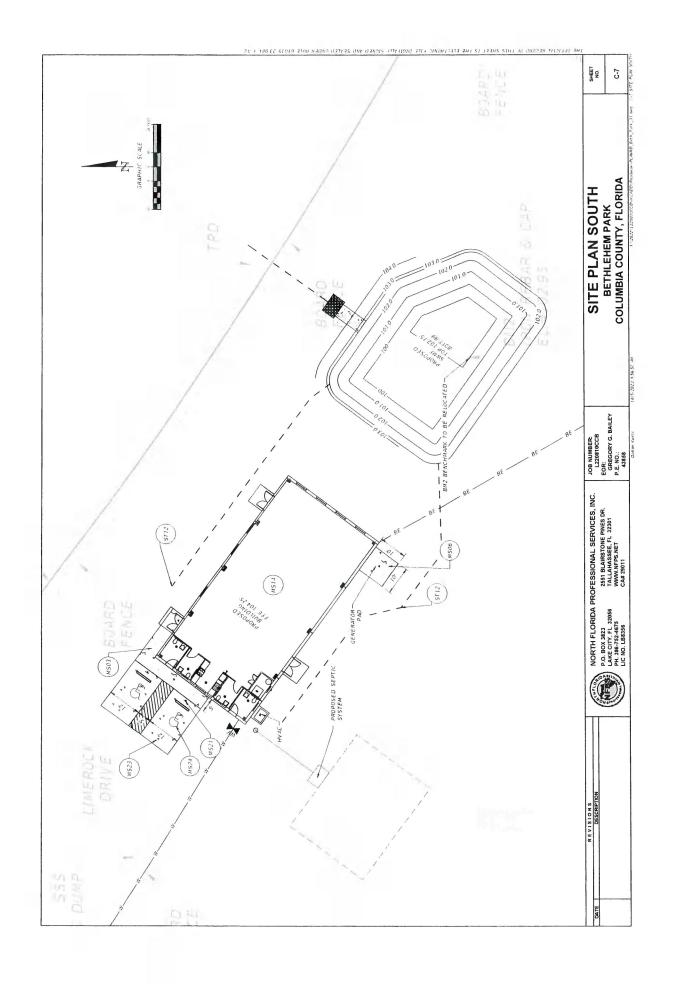

## ADDENDUM NO 3 2023-R BETHLEHEM COMMUNITY PARK IMPROVEMENTS

December 13, 2023

PO BOX 3823 LAKE CITY, FL 32056

PHONE (386) 752-4675 FAX (386) 752-4674

www.nfps.net

Columbia County Board of County Commissioners **Bethlehem Park Community Center** Engineers Project Number L220819CCB

#### Addendum # 3

- 1. Updated door and frame schedule on B4.
  - a. Hinged Double full lite fiberglass doors are now narrow half lite hollow metal.
- 2. Plywood sheathing shown on S6 in the wall section & roof has been removed.
- 3. R30 batten insulation shown on S6 above the drop ceiling has been removed.
- 4. Added reflected ceiling tile to plans.
- 5. Updated excavation quantities from 196yd<sup>3</sup> to 388yd<sup>3</sup>.
- 6. Updated fill quantities from 42yd<sup>3</sup> to 317 yd<sup>3</sup>.
- 7. Septic tank shall meet the requirements of the attached septic tank permit and specifications set forth from Columbia County that are attached to this addendum.
- 8. Updated plans shall follow in Addendum #4
- 9. Deadline for bid questions has been moved to Thursday, December 28th, 2023 and the bid due date deadline has been moved to Thursday, January 4<sup>th</sup>, 2024.