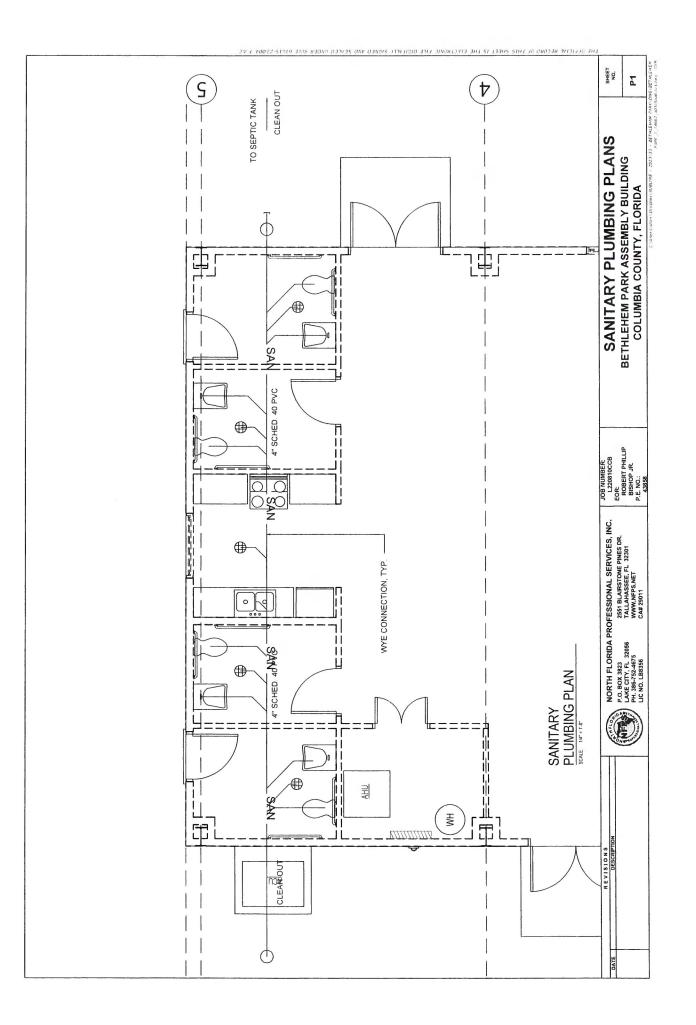

#### Addendum # 3

- 1. Updated door and frame schedule on B4.
  - a. Hinged Double full lite fiberglass doors are now narrow half lite hollow metal.
- 2. Plywood sheathing shown on S6 in the wall section & roof has been removed.
- 3. R30 batten insulation shown on S6 above the drop ceiling has been removed.
- 4. Added reflected ceiling tile to plans.
- 5. Updated excavation quantities from 196yd<sup>3</sup> to 388yd<sup>3</sup>.
- 6. Updated fill quantities from 42yd<sup>3</sup> to 317 yd<sup>3</sup>.
- 7. Septic tank shall meet the requirements of the attached septic tank permit and specifications set forth from Columbia County that are attached to this addendum.
- 8. Updated plans shall follow in Addendum #4
- 9. Deadline for bid questions has been moved to Thursday, December 28th, 2023 and the bid due date deadline has been moved to Thursday, January 4<sup>th</sup>, 2024.

#### Septic Tank Specifications:

- 1. 750 Gallon Grease Trap
- 2. 1,650 Gallon Dual Tank with black water versus gray water separation
- 3. Minimum 935 sqft Drain Field

XC: Septic Tank Permit

BOARD MEETS FIRST AND THIRD THURSDAY AT 5:30 P.M.