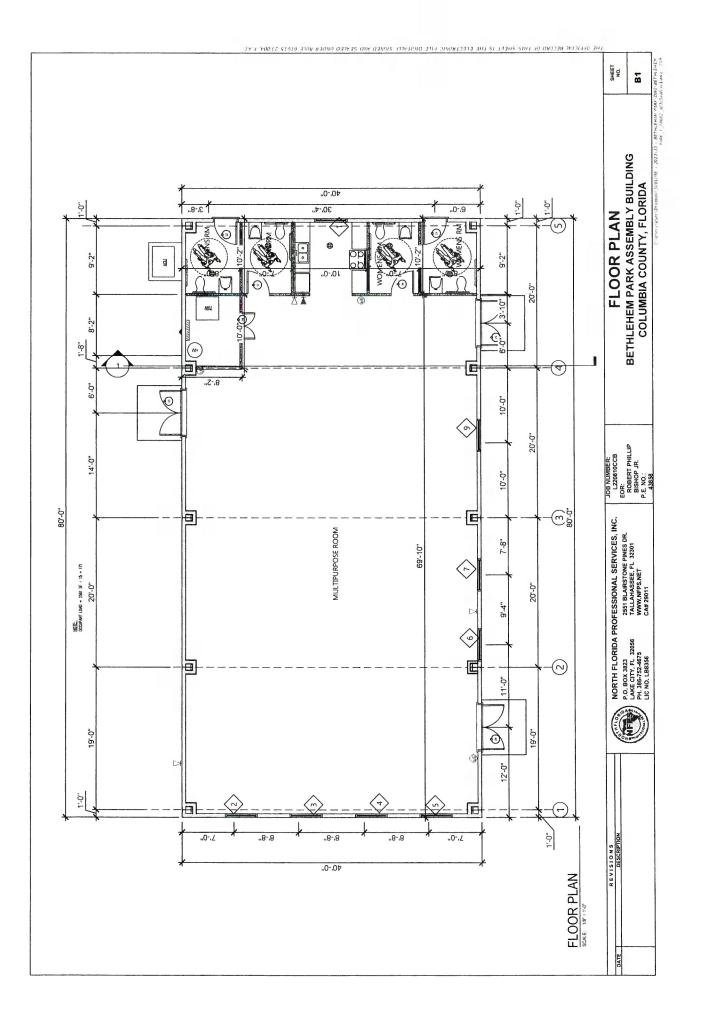

## ADDENDUM NO 3 2023-R BETHLEHEM COMMUNITY PARK IMPROVEMENTS

December 13, 2023

PO BOX 3823 LAKE CITY, FL 32056

PHONE (386) 752-4675 FAX (386) 752-4674

www.nfps.net

Columbia County Board of County Commissioners **Bethlehem Park Community Center** Engineers Project Number L220819CCB

#### Addendum # 3

- 1. Updated door and frame schedule on B4.
  - a. Hinged Double full lite fiberglass doors are now narrow half lite hollow metal.
- 2. Plywood sheathing shown on S6 in the wall section & roof has been removed.
- 3. R30 batten insulation shown on S6 above the drop ceiling has been removed.
- 4. Added reflected ceiling tile to plans.
- 5. Updated excavation quantities from 196yd<sup>3</sup> to 388yd<sup>3</sup>.
- 6. Updated fill quantities from 42yd<sup>3</sup> to 317 yd<sup>3</sup>.
- 7. Septic tank shall meet the requirements of the attached septic tank permit and specifications set forth from Columbia County that are attached to this addendum.
- 8. Updated plans shall follow in Addendum #4
- 9. Deadline for bid questions has been moved to Thursday, December 28th, 2023 and the bid due date deadline has been moved to Thursday, January 4<sup>th</sup>, 2024.